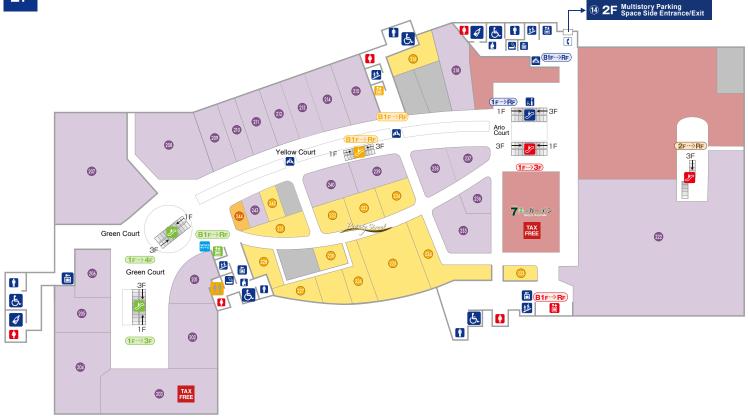

## **GOURMET & FOODS**

Saint Marc Cafe

**MUSEE PLATINUM** 

Nail AVANCE. Nail and Eyelash Salon

HAIR & MAKE AVANCE. Beauty Parlor

Hot Yoga Studio LAVA Hot Yoga

**Ezumi Clinic** Internal Medicine • Surgery • Gastroenterological Medicine

**Gan Dental Clinic** 

Yamane Eye Clinic Eye Clinic

**Beauty Face** 

**Bodies** Ladies Fitness

**SAERA Pharmacy** 

Genkido Osteopathic Clinic /Chiropractic Clinic
Osteopathy/Chiropractic Treatment

World Wedding Wedding Venue Introduction

> **UQ** Spot Low-priced smartphone/Low-priced SIM card

TAX

|    |                                               | FASHION     | GOODS                                             |      |     | GOURINET & FOODS                                |     | SERVICE CULTURE                                                     |
|----|-----------------------------------------------|-------------|---------------------------------------------------|------|-----|-------------------------------------------------|-----|---------------------------------------------------------------------|
| 30 | HIDEAWAYS Men's Wear • Knickknack             |             | 335 OLYMPIA Miscellaneous Goods                   |      | 301 | Hakodate Ichiba<br><sub>Sushi</sub>             | 303 | NAMCO LAND<br>Amusement Facility                                    |
| 30 | THE CLOCK HOUSE Watches                       | TAX<br>FREE | 336 MARKEY'S Dad • Mom • Kids Wear                |      | 302 | PanPalette<br>Buffet                            | 316 | Seven Culture Club Otori<br>Adult School                            |
| 30 | THE SHOP TK<br>Men's, Ladies' and Kids Wear   |             | 337 CouCou<br>Household Goods                     |      | 321 | Saizeriya<br>Italian Restaurant                 | 317 | HALOS GARDEN<br>Amusement Facility                                  |
| 31 | 0 GLOBAL WORK<br>Men's, Ladies' and Kids Wear |             | DISNEY POP-UP STORE by BABY Kids, Family          | DOLL | 323 | Tonkatsu Katsuraku<br>Tonkatsu                  | 319 | STUDIO ARC<br>Photo Studio                                          |
| 31 | BRICK HOUSE Shirts Men's and Ladies' Wear     | Kobo        | 341 BREEZE Kids' and Baby's Wear                  |      | 324 | Kawachi Ramen Kishin<br>Ramen • Fried Rice      | 320 | Benesse English Classroom - BE Studio<br>English Conversation Class |
| 31 | 2 BODYMAKER<br>Sports Casual                  |             | 342 <b>JENNI</b> Kids' and Baby's Wear            |      | 325 | Yume Kitchen<br>Bakery Cafe Restaurant          | 343 | Hoken Clinic Life/casualty insurance shop                           |
| 31 | 3 DAISO<br>Miscellaneous Goods                |             | 344 Contact lens store eyecit Contact Lenses Shop | у    | 326 | <b>Hashiya</b><br>Set Meal and Side Dish        |     |                                                                     |
| 31 | 4 peach club<br>Miscellaneous Goods           |             | 345 Aigan<br>Glasses                              |      | 327 | Shabushabu MIYAMA<br>Shabushabu                 |     |                                                                     |
| 32 | Donguri Republic Character Merchandise        |             | ORIHICA Men's and Ladies' Wear                    |      | 328 | Kamakura Pasta<br>Fresh Pasta Restaurant        |     |                                                                     |
|    |                                               |             |                                                   |      | 329 | KUSHIYA MONOGATARI<br>Deep-fried Skewer Buffet  |     |                                                                     |
|    |                                               |             |                                                   |      | 330 | Itto Gokoku<br>Japanese Food Restaurant         |     |                                                                     |
|    |                                               |             |                                                   |      | 332 | Ishiyaki Chahanten<br>Chinese Restaurant        |     |                                                                     |
|    |                                               |             |                                                   |      | 333 | MUKASHIYOSYOKU MITSUKETEI<br>Western Restaurant |     |                                                                     |
|    |                                               |             |                                                   |      | 334 | LITTLE NORTH CAFE Cafe / Restaurant             |     |                                                                     |
|    |                                               |             |                                                   |      | 347 | B-R 31 ICE CREAM<br>ITEM                        |     |                                                                     |
|    |                                               |             |                                                   |      |     |                                                 |     |                                                                     |

TOHO CINEMAS