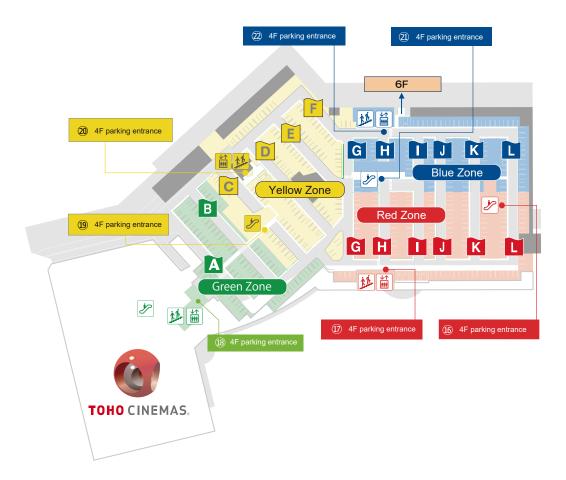

|
|    |                                               |             |                                                   |      | 334 | LITTLE NORTH CAFE Cafe / Restaurant             |     |                                                                     |
|    |                                               |             |                                                   |      | 347 | B-R 31 ICE CREAM<br>ITEM                        |     |                                                                     |
|    |                                               |             |                                                   |      |     |                                                 |     |                                                                     |







TOHO CINEMAS