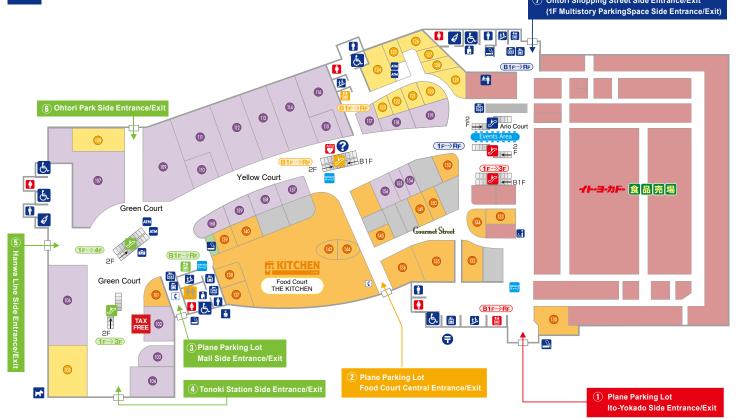

\*Please note that the content may vary depending on the shop replacement 7 Ohtori Shopping Street Side Entrance/Exit

|  | 0 |  |  |
|--|---|--|--|
|  |   |  |  |

**FIT HOUSE** 

Bags · Watches · Fashion Accessories